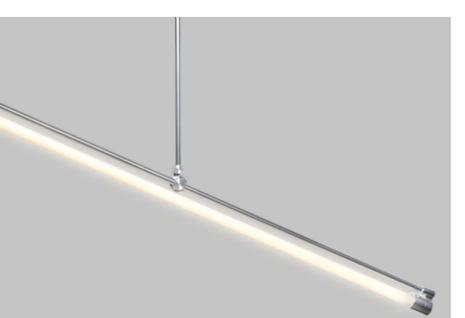

## FEATURES:

AXXS FL offers a creative way to illuminate an interior space while supporting energy efficient fluorescent lamps. The AXXS hub allows lamps to be rotated to a fixed position at multiple angles for one of a kind installations. ACL's new threaded lamp holders with no visible fasteners make this luminaire sleek and minimalistic.

AXXS FL fixtures are available in standard T8 and T5 4' and 5' lamps. AXXS FL offers unlimited possibilities that are both aesthetically timeless and energy efficient.

Project Name Qty Date