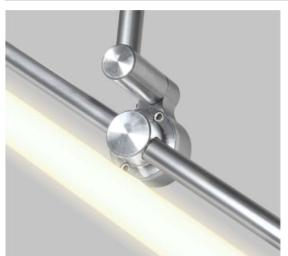

## FEATURES:

AXXS FL offers a creative way to illuminate an interior space while supporting energy efficient fluorescent lamps. The AXXS hub allows lamps to be rotated to a fixed position at multiple angles for one of a kind installations. ACL's new threaded lamp holders with no visible fasteners make this luminaire sleek and minimalistic.