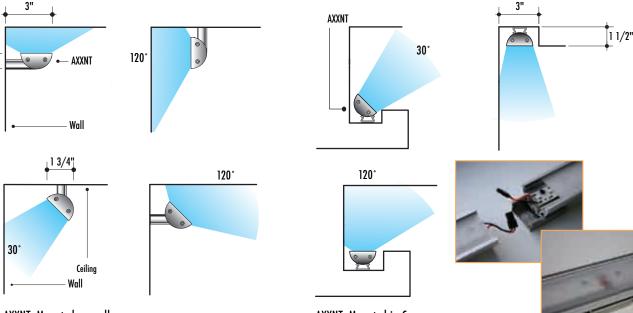

#### SPECIFICATIONS:

models: AX001 wall/ceiling mount with adjustable aluminum standoff

AX002 cove mount with steel snap-in mounting clip construction: clear satin aluminum housing with frosted acrylic lens

lamp beam spread: 30 degrees or 120 degrees

LED drivers: class 2 rated fused overload protection for secondary feeds

dimensions: AX001 Wall/Ceiling Surface Mount 3" wide x 1.00" high AX002 Cove Mount 1.25" high x 2" wide

both models available in 2, 4, 6 and 8 ft as well as custom lenghts colors: 2800°K warm white, 3700°K warm white, 6500°K cool white, red amber, orange, blue, aqua, green and mixed colors