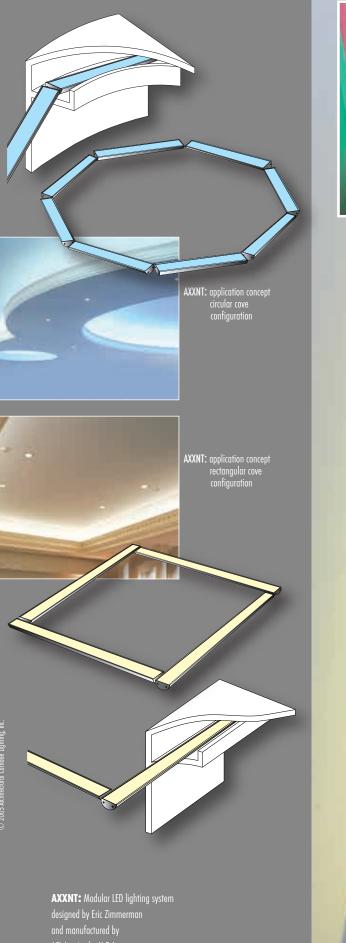

A Fusion of the Art and Science of LED.

AXXNT, Mounted on wall

AXXNT, Mounted in Coves

#### FEATURES:

- $\star$  ideal for cove applications
- $\star$  enclosure includes simple, snap-in brackets for easy cove installations
- \* enclosure projects a level of design elegance for exposed applications
- $\star$  even illumination without gaps, scalloping or socket shadow
- ★ available in 30 degrees or 120 degrees beam spread
- $\star$  produced with durable dust and debris resistant enclosure.
- ★ modular construction with minimal points of attachment for attractive and functional linear applications
- \* 50,000 hours lamp life
- ★ 3 year limited warranty
- \* low wattage consumption, approximately 2 to 3 watts per linear foot
- $\star$  construction accommodates dry, damp, and wet locations
- ★ available with LED drivers that can be installed remote up to approx. 50 ft and operate approx. 75 linear ft of LED modules

#### SPECIFICATIONS:

models: AX001 wall/ceiling mount with adjustable aluminum standoff

AX002 cove mount with steel snap-in mounting clip construction: clear satin aluminum housing with frosted acrylic lens