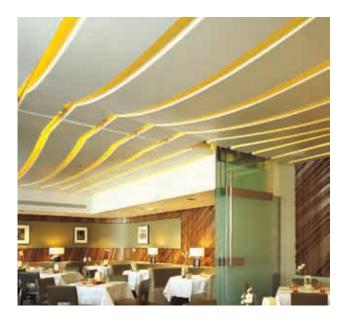

## **PATINA**

Patina restaurant is housed within Frank Gehry's extraordinary stainless steel clad building, the internationally acclaimed Walt Disney Concert Hall in downtown Los Angeles. The most striking elements are the walls sheathed in walnut panels, sculpted to mimic rigid curtains and the ceiling's voluptuous curves and swoops that include a series of linear recessed bands, highlighted by striking luminous golden cold cathode lamps to complete this contemporary yet sensual design.

Architect Hagy Belzberg has created a stunning dining space that projects it's own individuality while complementing the design qualities of the concert hall.