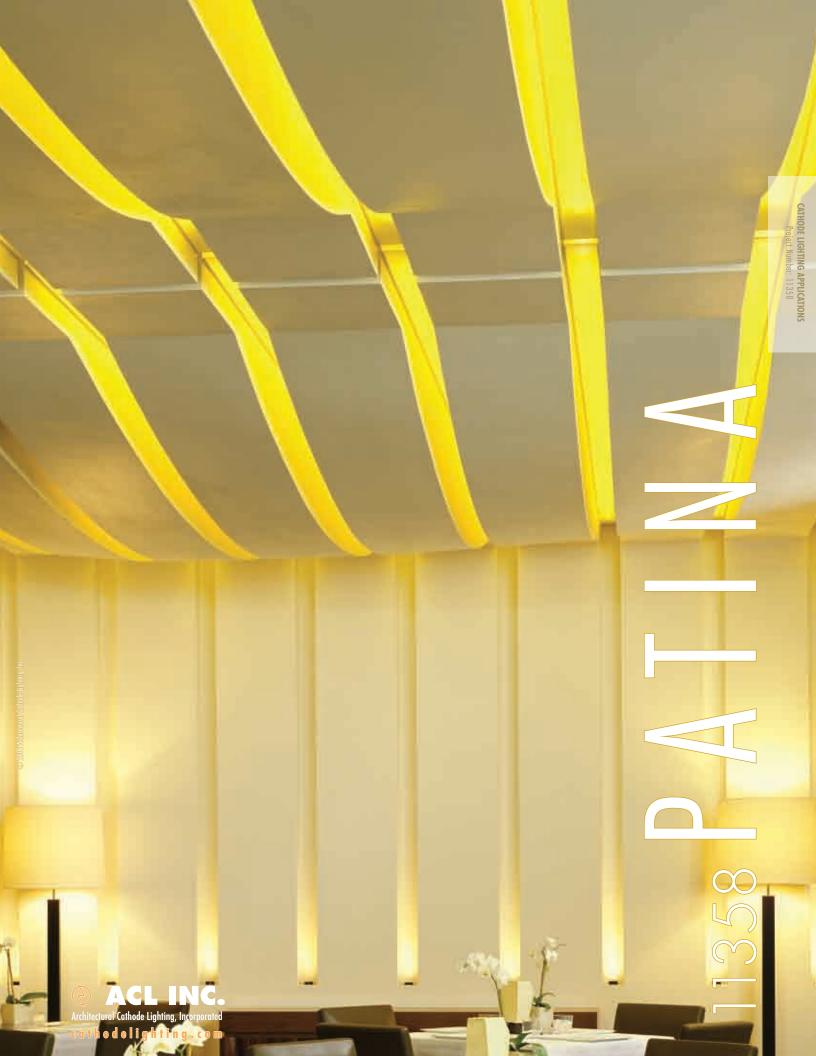

## **PATINA**

Patina restaurant is housed within Frank Gehry's extraordinary stainless steel clad building, the internationally acclaimed Walt Disney Concert Hall in downtown Los Angeles. The most striking elements are the walls sheathed in walnut panels, sculpted to mimic rigid curtains and the ceiling's voluptuous curves and swoops that include a series of linear recessed bands, highlighted by striking luminous golden cold cathode lamps to complete this contemporary yet sensual design.

Architect Hagy Belzberg has created a stunning dining space that projects it's own individuality while complementing the design qualities of the concert hall.