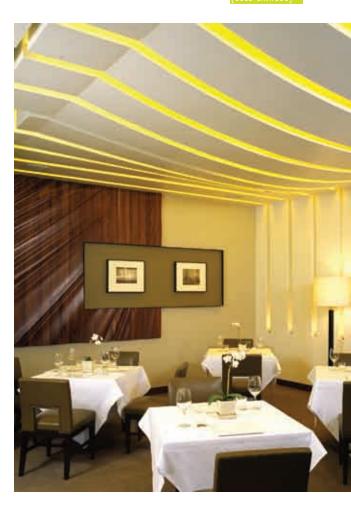

## **PATINA**

Patina restaurant is housed within Frank Gehry's extraordinary stainless steel clad building, the internationally acclaimed Walt Disney Concert Hall in downtown Los Angeles. The most striking elements are the walls sheathed in walnut panels, sculpted to mimic rigid curtains and the ceiling's voluptuous curves and swoops that include a series of linear recessed bands, highlighted by striking luminous golden cold cathode lamps to complete this contemporary yet sensual design.

Architect Hagy Belzberg has created a stunning dining space that projects it's own individuality while complementing the design qualities of the concert hall.